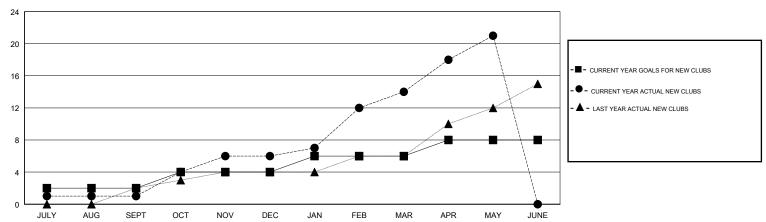

## **LOCATION PHILIPPINES**

**GMT CA** 

| Clubs                 |               |           |               | Members               |                           |                         |                                                    |
|-----------------------|---------------|-----------|---------------|-----------------------|---------------------------|-------------------------|----------------------------------------------------|
| RESULTS FOR 2018-2019 |               |           |               | RESULTS FOR 2018-2019 |                           |                         |                                                    |
| QUARTER               | NEW CLUB GOAL | NEW CLUBS | DROPPED CLUBS | QUARTER               | MEMBER GROWTH NET<br>GOAL | MEMBER GROWTH<br>ACTUAL | DROPPED<br>MEMBERS ACTUAL<br>(including transfers) |
| JULY/AUG/SEPT         | 2             | 1         | 0             | JULY/AUG/SEPT         | 89                        | 154                     | 79                                                 |
| OCT/NOV/DEC           | 2             | 5         | 7             | OCT/NOV/DEC           | 89                        | 179                     | 344                                                |
| JAN/FEB/MAR           | 2             | 8         | 1             | JAN/FEB/MAR           | 89                        | 242                     | 104                                                |
| APR/MAY/JUNE          | 2             | 7         | 0             | APR/MAY/JUNE          | 89                        | 207                     | 18                                                 |

#### GOALS AND ACTUAL NEW CLUBS CUMULATIVE