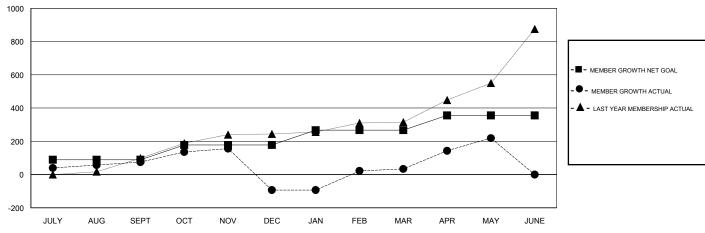

## **LOCATION PHILIPPINES**

**GMT CA** 

| Clubs                 |               |           |               | Members               |                           |                         |                                                    |
|-----------------------|---------------|-----------|---------------|-----------------------|---------------------------|-------------------------|----------------------------------------------------|
| RESULTS FOR 2018-2019 |               |           |               | RESULTS FOR 2018-2019 |                           |                         |                                                    |
| QUARTER               | NEW CLUB GOAL | NEW CLUBS | DROPPED CLUBS | QUARTER               | MEMBER GROWTH NET<br>GOAL | MEMBER GROWTH<br>ACTUAL | DROPPED<br>MEMBERS ACTUAL<br>(including transfers) |
| JULY/AUG/SEPT         | 2             | 1         | 0             | JULY/AUG/SEPT         | 89                        | 154                     | 79                                                 |
| OCT/NOV/DEC           | 2             | 5         | 7             | OCT/NOV/DEC           | 89                        | 179                     | 344                                                |
| JAN/FEB/MAR           | 2             | 8         | 1             | JAN/FEB/MAR           | 89                        | 242                     | 104                                                |
| APR/MAY/JUNE          | 2             | 7         | 0             | APR/MAY/JUNE          | 89                        | 207                     | 18                                                 |

### GOALS AND ACTUAL MEMBERS CUMULATIVE

| DROPPED CLUBS: 8  DROPPED MEMBERS |     | 66 CLUBS OF 93 ADDED 1 OR MORE NEW MEMBERS | GENDER DISTRIBUTION  MALE 1,502 (49.42%)  FEMALE 1,537 (50.58%)  Women Percentage Fiscal Year Goal: 50% |     |  |
|-----------------------------------|-----|--------------------------------------------|---------------------------------------------------------------------------------------------------------|-----|--|
| DECEASED                          | 6   | CLICK HERE FOR CUMULATIVE                  | TOTAL FAMILY UNIT MEMBERS                                                                               |     |  |
| CLUB CANCELLED                    | 221 | MEMBERSHIP DATA                            |                                                                                                         |     |  |
| OTHER                             | 318 |                                            | FAMILY MEMBERS PAYING HALF DUES                                                                         | 489 |  |
| TOTAL                             | 545 |                                            |                                                                                                         |     |  |